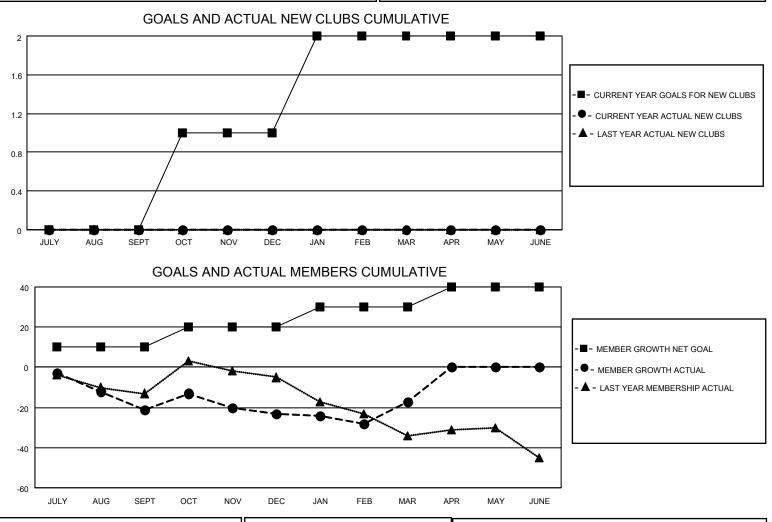

## LOCATION MONTANA

District 37

Results as of: 3/31/2022

| Clubs                 |               |           |               | Members               |                        |                         |                                                    |
|-----------------------|---------------|-----------|---------------|-----------------------|------------------------|-------------------------|----------------------------------------------------|
| RESULTS FOR 2021-2022 |               |           |               | RESULTS FOR 2021-2022 |                        |                         |                                                    |
| QUARTER               | NEW CLUB GOAL | NEW CLUBS | DROPPED CLUBS | QUARTER               | BER GROWTH NET<br>GOAL | MEMBER GROWTH<br>ACTUAL | DROPPED<br>MEMBERS ACTUAL<br>(including transfers) |
| JULY/AUG/SEPT         | 0             | 0         | 1             | JULY/AUG/SEPT         | 10                     | 28                      | 42                                                 |
| OCT/NOV/DEC           | 1             | 0         | 1             | OCT/NOV/DEC           | 10                     | 52                      | 51                                                 |
| JAN/FEB/MAR           | 1             | 0         | 0             | JAN/FEB/MAR           | 10                     | 29                      | 20                                                 |
| APR/MAY/JUNE          | 0             | 0         | 0             | APR/MAY/JUNE          | 10                     | 0                       | 0                                                  |